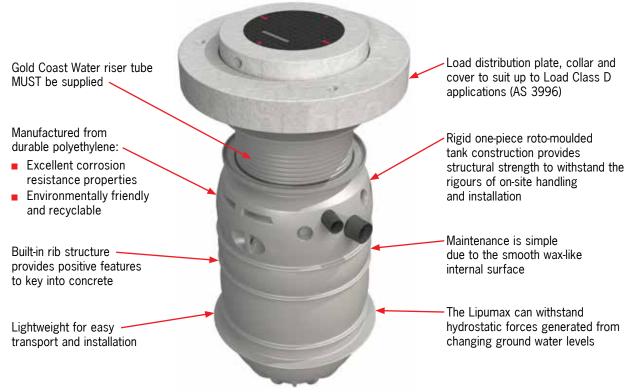

## **Gold Coast Water approved product**

## Lipumax below ground grease separator



## **Product Table**

| Part No. | Description         | Extension stage |
|----------|---------------------|-----------------|
| 142095   | Lipumax NS 4/1000L  | Basic model     |
| 142096   | Lipumax NS 7/1500L  | Basic model     |
| 142098   | Lipumax NS 10/2000L | Basic model     |

## Lipumax accessories

| Part No. | Description                                                                   |
|----------|-------------------------------------------------------------------------------|
| 142139   | Gold Coast Water Rhinocast® Class B<br>cover and collar                       |
| 142138   | Gold Coast Water SAKU Class B<br>cover and collar                             |
| 142137   | Gold Coast Water Rhinocast® Class D cover, collar and load distribution plate |
| 84306    | Short ha