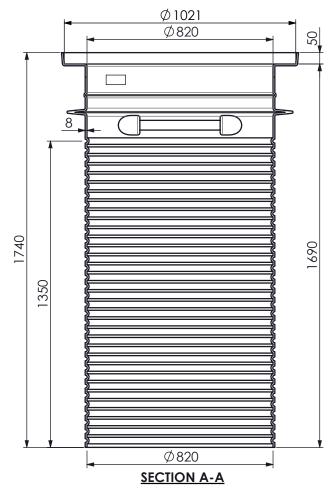

## LIPUMAX RISER TUBE PART NUMBER 142970

© 2019 COPYRIGHT ACO POLYCRETE PTY LTD.

NOTE: ALL DIMENSIONS IN MILLIMETRES