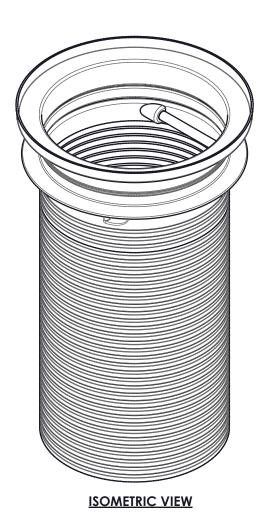

## LIPUMAX RISER TUBE PART NUMBER 142970

© 2019 COPYRIGHT ACO POLYCRETE PTY LTD.

NOTE: ALL DIMENSIONS IN MILLIMETRES