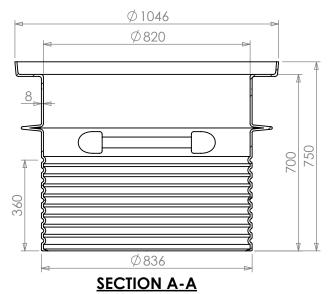

## LIPUMAX RISER TUBE **PART NUMBER 142350**

**ISOMETRIC VIEW** 

WEIGHT = 22kg

©2016 COPYRIGHT ACO POLYCRETE PTY LTD.