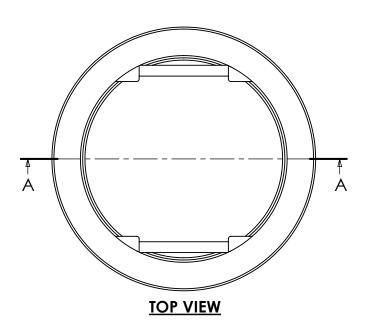

## LIPUMAX RISER TUBE **PART NUMBER 142350**

**ISOMETRIC VIEW** 

WEIGHT = 22kg

©2016 COPYRIGHT ACO POLYCRETE PTY LTD.