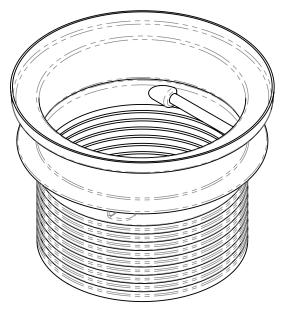

## LIPUMAX RISER TUBE **PART NUMBER 142350**

**ISOMETRIC VIEW** 

WEIGHT = 22kg

©2016 COPYRIGHT ACO POLYCRETE PTY LTD.