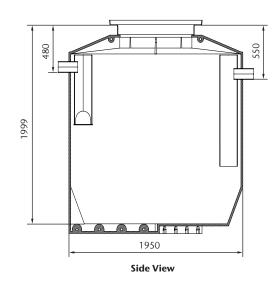

#### Lipumax grease traps

| Part No. | Description       | Empty Weight<br>(kg) | Diameter of unit | Height of unit | Invert of outlet to top | Invert of inlet to<br>top |
|----------|-------------------|----------------------|------------------|----------------|-------------------------|---------------------------|
| 143271   | Lipumax PPE 4000L | 352                  | 1950             | 1999           | 550                     | 480                       |