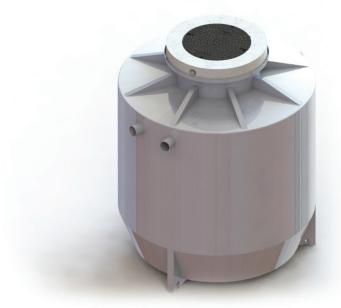

#### 4000L - Below ground grease traps

- Manufactured from durable polyethylene
- Cleanable, smooth internal surface
- AS 3996 compliant access covers with concrete collars
- Light for easy transport and installation