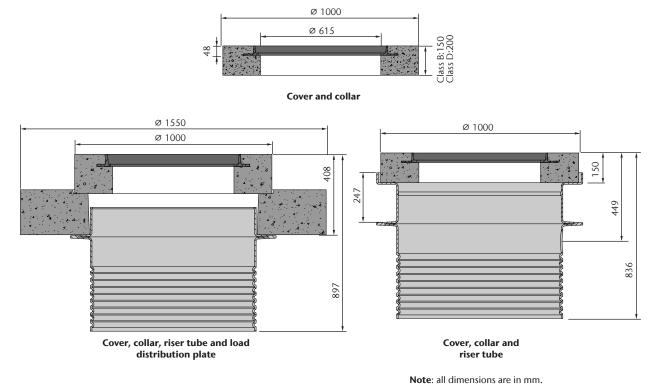

### **Specifications**

Grease trap shall be ACO Passavant Lipumax - PPE 4000L below ground grease trap, part number 143271. The grease trap shall be supplied with Part No.\_\_\_\_\_ cover & collar / Part No.\_\_\_\_ cover, collar & riser tube / Part No.\_\_\_\_ cover, collar, riser tube & load distribution plate. Grease trap shall be supplied and manufactured by ACO and installed in accordance with local codes and Standards.

## **Lipumax PPE - 4000L**

Lipumax access cover assembly

| Cover Type        | Cover & Collar |             | Cover, collar, riser tube* |             |          |             | Cover, collar, riser tube* & load distribution plate |             |          |             |
|-------------------|----------------|-------------|----------------------------|-------------|----------|-------------|------------------------------------------------------|-------------|----------|-------------|
|                   |                |             | Short                      |             | Long     |             | Short                                                |             | Long     |             |
|                   | Part No.       | Weight (kg) | Part No.                   | Weight (kg) | Part No. | Weight (kg) | Part No.                                             | Weight (kg) | Part No. | Weight (kg) |
| Rhinocast Class B | 142120         | 215         | 142781                     | 237         | 142951   | 262         |                                                      |             |          |             |
| Rhinocast Class D | 142099         | 366         | 142782                     | 388         | 142952   | 413         | 142299                                               | 1121        | 142953   | 1146        |

<sup>\*</sup> Riser tube only: 142350 (short); 142970 (long)

Ph: 1300 765 226 www.acoaus.com.au