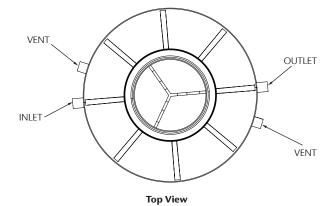

#### Lipumax grease traps

| Part No. | Description       | Empty Weight<br>(kg) | Diameter of unit | Height of unit | Invert of outlet to top | Invert of inlet to<br>top |
|----------|-------------------|----------------------|------------------|----------------|-------------------------|---------------------------|
| 143271   | Lipumax PPE 4000L | 352                  | 1950             | 1999           | 550                     | 480                       |