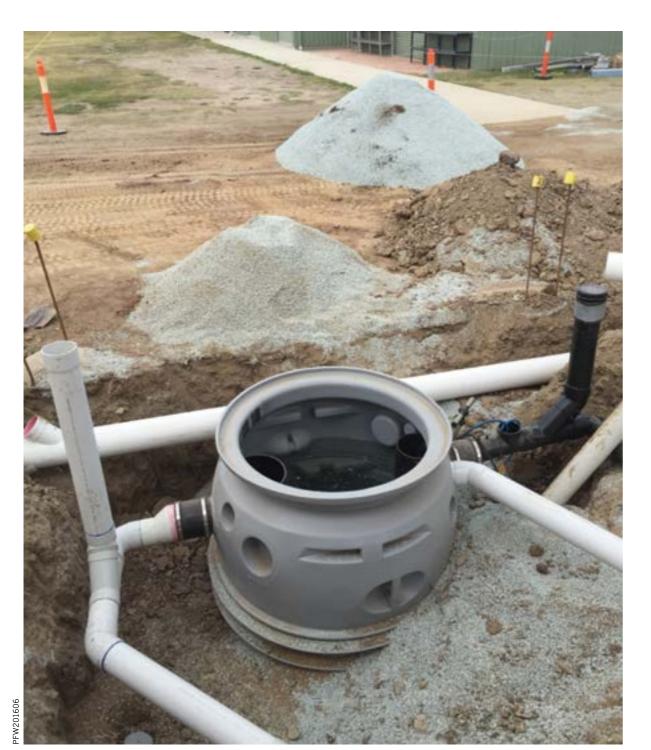

### ACO's Solution

 Lipumax 2000L below ground gravity grease separator with Class B ductile iron cover and concrete collar

#### **Benefits**

- The separator body is made from durable polyethylene which provides excellent corrosion resistance properties
- Lipumax units are engineered to withstand buoyancy from varying ground moisture levels
- An optional adjustable riser tube is available to ensure the access cover is installed flush with the finished floor level