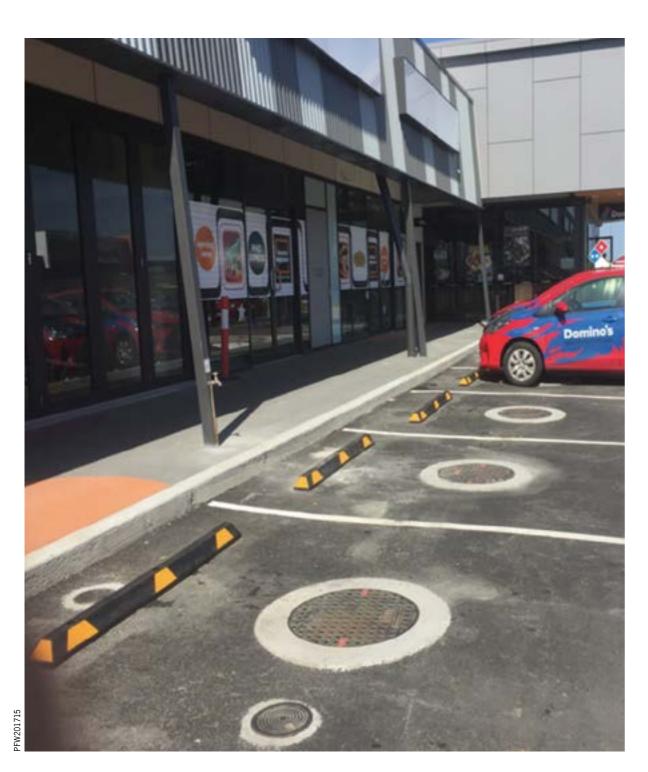

### Town Square Shopping Centre, Redbank Plains, QLD

Town Square is a new state-of-the-art 27,000 sqm mixed retail development at a cost of \$140 million. The shopping centre has the major retailers Coles, Woolworths, Aldi, Target and 60 specialty stores. A variety of food outlets are also located at the centre, including The Coffee Club, Dominos, KFC and Nandos. The shopping centre aims to meet the retail needs of the fast growing region as well as provide a social destination.

#### **ACO's Solution**

30 installed **Lipumax 2000L** Grease Separators with Class B ductile iron cover and concrete collar