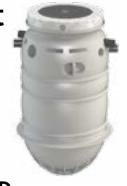

## Lipumax

#### **ACO's Solution**

30 installed **Lipumax 2000L** Grease Separators with Class B ductile iron cover and concrete collar

#### Benefits

- A single access point enables easy maintenance procedures compared to other multiple cover options on the market
- The Lipumax body is made from durable polyethylene and provides excellent corrosion resistance properties